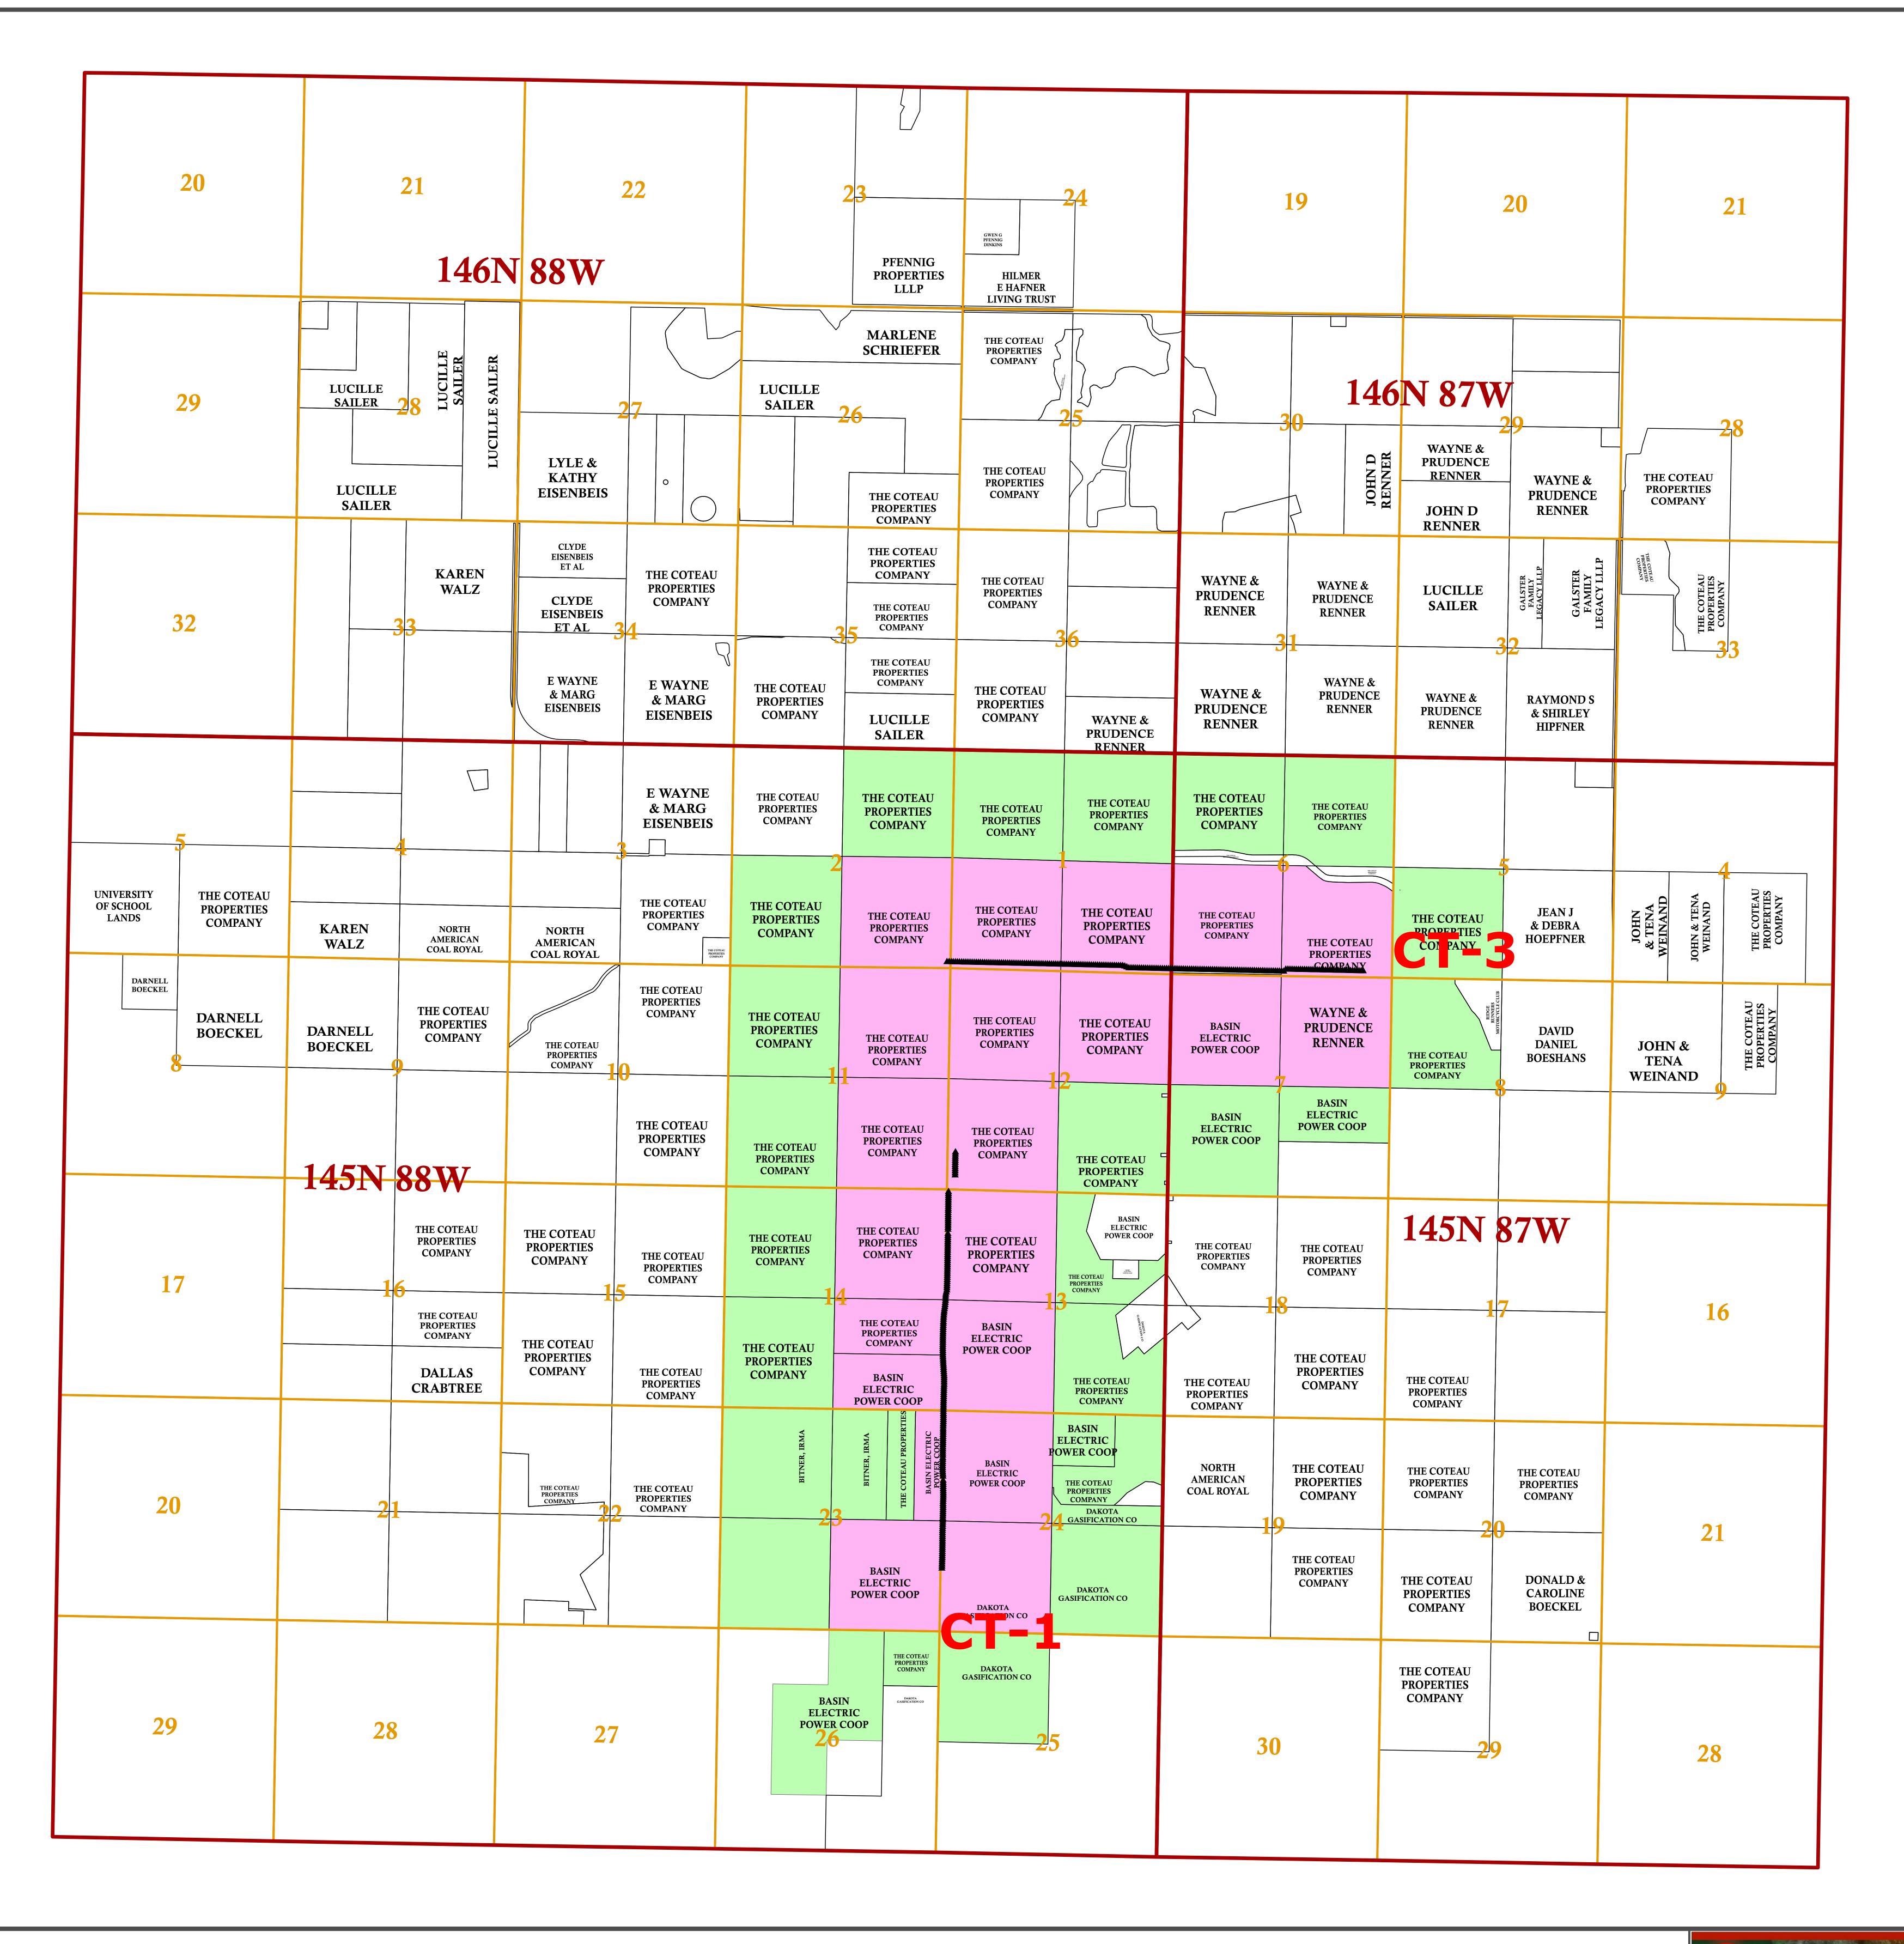

RE: COTEAU 2-D PPV TEST LINES CT1, CT3

GEOPHYSICAL EXPLORATION PERMIT #97-0332

MERCER COUNTY

NON-EXPLOSIVE METHODS

Dear Mr. Habiak:

Be advised that your Geophysical Exploration permit is conditionally approved; effective for one year from August 22, 2024.